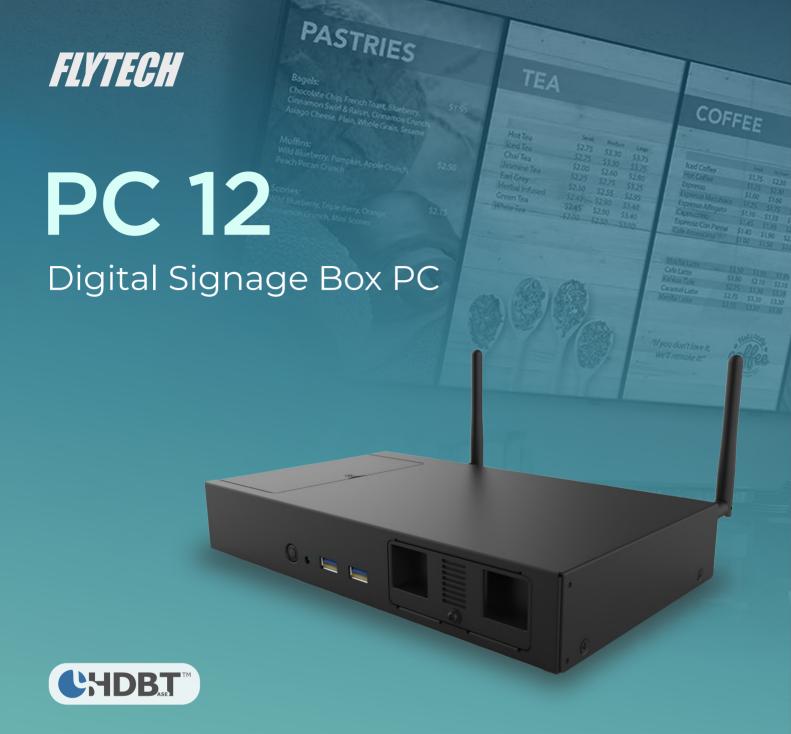

Flytech's new digital signage solution with HDBaseT technology is designed to push high resolution content to places over 300ft.

Anti-interference Design

High Quality Media Delivery

POH Power Management (Power over HDBaseT)