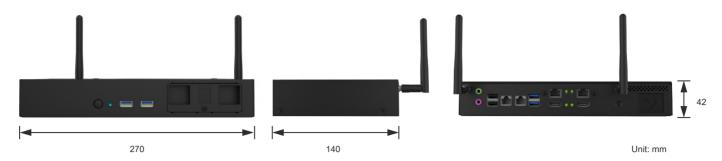

# **DIMENSIONS**

## **SPECIFICATIONS**

| System                             | Motherboard                                                                          | D97                                                                                                                     |
|------------------------------------|--------------------------------------------------------------------------------------|-------------------------------------------------------------------------------------------------------------------------|
|                                    | Processor                                                                            | Intel® Apollo Lake Celeron J3455                                                                                        |
|                                    | Graphic Engine                                                                       | Intel® Graphics DX12                                                                                                    |
|                                    | Memory                                                                               | 4GB DDR3L                                                                                                               |
|                                    | Storage                                                                              | 128GB SSD (2.5" SATA slot)                                                                                              |
|                                    | OS Supported                                                                         | Windows 10 IoT Enterprise, Linux                                                                                        |
| External I/O Ports<br>(Front Side) | Power Button                                                                         | 1                                                                                                                       |
|                                    | Power LED Indicator                                                                  | 1                                                                                                                       |
|                                    | USB                                                                                  | 2x USB3.0                                                                                                               |
| External I/O Ports<br>(Rear Side)  | Power Button                                                                         | 1                                                                                                                       |
|                                    | USB                                                                                  | 2x USB3.0                                                                                                               |
|                                    |                                                                                      | 2x USB2.0                                                                                                               |
|                                    | LAN                                                                                  | 2x RJ45 (10/100/1000 baseT)                                                                                             |
|                                    | Mic-in                                                                               | 1                                                                                                                       |
|                                    | Line-out                                                                             | 1                                                                                                                       |
|                                    | HDMI                                                                                 | 2                                                                                                                       |
|                                    | HDBaseT  * Currently only supports up to 2 displa * HDMI and HDBaseT can be switched | 2 (option, HDMI Capability only- 1080p: 70m; 4K: 40m)<br>by simultaneously with Intel Apollo Lake platform.<br>by BIOS. |
|                                    | LED Indicator                                                                        | 2x HDMI LED<br>2x HDBaseT LED (option)                                                                                  |
| Communication                      | Wireless LAN                                                                         | 802.11 series & antenna (option)                                                                                        |
| Power                              | Power Adapter                                                                        | 45W / 19V                                                                                                               |
| Certificate                        | EMC & Safety                                                                         | FCC Class A, CE Mark, LVD                                                                                               |
| Environment                        | Operating Temperature                                                                | 0°C ~ 35°C (32°F ~ 95°F)                                                                                                |
|                                    | Storage Temperature                                                                  | -20°C ~ 60°C (-4°F ~ 140°F)                                                                                             |
|                                    | Humidity                                                                             | 20% ~ 85% RH non-condensing                                                                                             |
| Dimensions                         | Dimensions (W x D x H)                                                               | 250 x 145 x 40.5 mm (9.8" x 5.7" x 1.6")                                                                                |
| Diffictions                        |                                                                                      |                                                                                                                         |
| Mounting                           | VESA Mount                                                                           | 75 x 75, 100 x 100                                                                                                      |