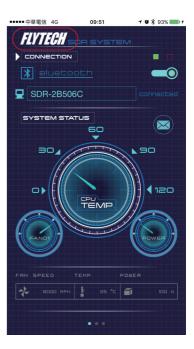

## SDR (APP)

| FAN SPEED |           |            |
|-----------|-----------|------------|
| * ***     | RPM li 25 | °с 🗃 пор и |
|           |           |            |
|           |           |            |

Able to View Different System Status via APP (Bluetooth's One-on-one Connection)