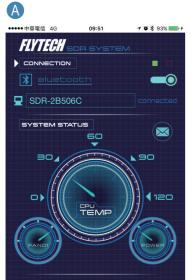

## SDR (APP)

| FAN SPEED |           |            |
|-----------|-----------|------------|
| * ***     | RPM li 25 | °с 🗃 пор и |
|           |           |            |
|           |           |            |

Able to View Different System Status via APP (Bluetooth's One-on-one Connection)