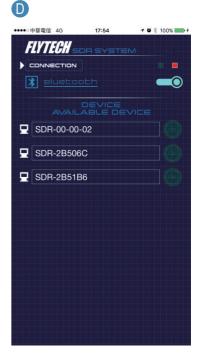

Able to View Different System Status via APP (Bluetooth's One-on-one Connection)