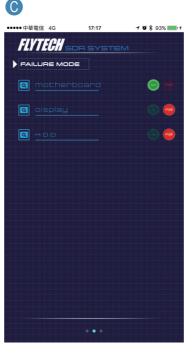

## (1) Easy to Monitor POS System's Status and Key Parts' Lifetime (thru APP)(2) Identify Failed Key Parts (thru APP, LED Indicator)

The System Diagnostic Recorder (SDR) allows End-users to easily monitor systems' status and key parts' lifetime via a Smartphone App. Also, the failed key parts could be identified simply through the App, or the LED Indicator, which is at the back of the system, and the End-user could send the report of the failed key parts to the service provider, making the information delivery efficiently. With this smart device, the POS655 resourcefully decreases the cost and time for any repairing as well as maintenance for both End-users and service providers.

Able to View Different System Status via APP (Bluetooth's One-on-one Connection)