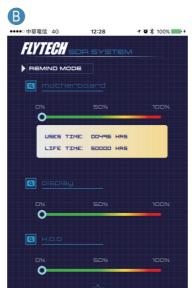

## (1) Easy to Monitor POS System's Status and Key Parts' Lifetime (thru APP)(2) Identify Failed Key Parts (thru APP, LED Indicator)

The System Diagnostic Recorder (SDR) allows End-users to easily monitor systems' status and key parts' lifetime via a Smartphone App. Also, the failed key parts could be identified simply through the App, or the LED Indicator, which is at the back of the system, and the End-user could send the report of the failed key parts to the service provider, making the information delivery efficiently. With this smart device, the POS655 resourcefully decreases the cost and time for any repairing as well as maintenance for both End-users and service providers.