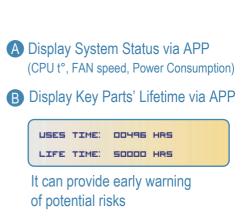

## (1) Easy to Monitor POS System's Status and Key Parts' Lifetime (thru APP)(2) Identify Failed Key Parts (thru APP, LED Indicator)

The System Diagnostic Recorder (SDR) allows End-users to easily monitor systems' status and key parts' lifetime via a Smartphone App. Also, the failed key parts could be identified simply through the App, or the LED Indicator, which is at the back of the system, and the End-user could send the report of the failed key parts to the service provider, making the information delivery efficiently. With this smart device, the POS655 resourcefully decreases the cost and time for any repairing as well as maintenance for both End-users and service providers.