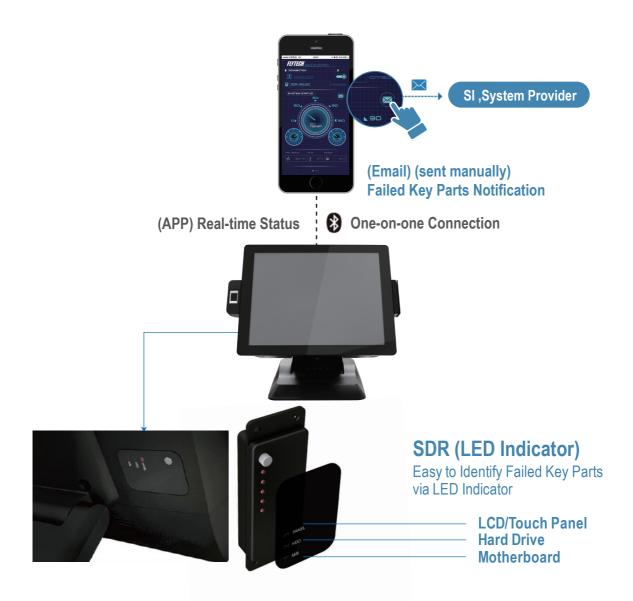

## SYSTEM DIAGNOSTIC RECORDER (SDR)

## (1) Easy to Monitor POS System's Status and Key Parts' Lifetime (thru APP)(2) Identify Failed Key Parts (thru APP, LED Indicator)

The System Diagnostic Recorder (SDR) allows End-users to easily monitor systems' status and key parts' lifetime via a Smartphone App. Also, the failed key parts could be identified simply through the App, or the LED Indicator, which is at the back of the system, and the End-user could send the report of the failed key parts to the service provider, making the information delivery efficiently. With this smart device, the POS655 resourcefully decreases the cost and time for any repairing as well as maintenance for both End-users and service providers.

Able to View Different System Status via APP (Bluetooth's One-on-one Connection)